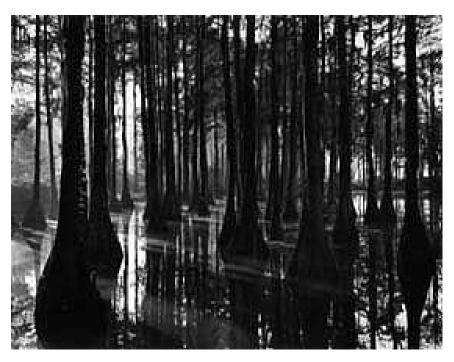

### **NORTH CAROLINA**

Brett Weston, "Untitled" (Cypress Swamp, North Carolina), c. 1947, Gelatin Silver Contact Print, 10 3/8 x 10 in., \$6,500