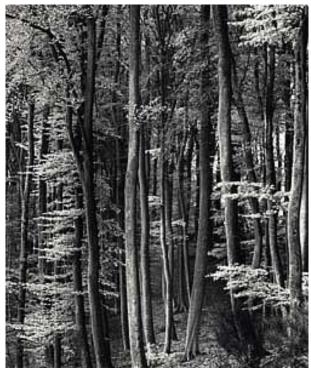

### **OREGON**

Brett Weston, "Untitled" (Rock Formation, Oregon), 1975, Silver Gelatin Print, 14 x 11 in., \$5,000

**LUXEMBOURG** 

Brett Weston, "Untitled" (Beech Forest, Luxembourg), 1971, Silver Gelatin Print, 12 1/2 x 10 1/2 in., \$5,000