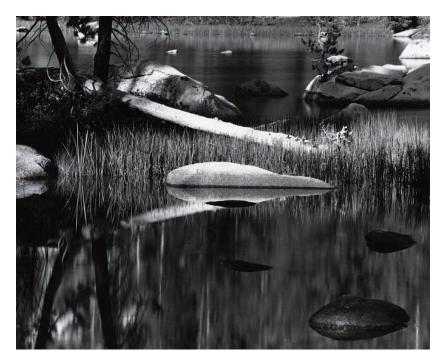

# **GEORGIA**

Brett Weston, "Untitled" (Sierra Lake), 1978, Silver Gelatin Print, 11 x 12 1/2 in., \$4,000