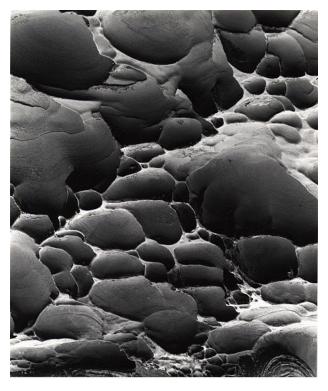

### **OREGON**

Brett Weston, "Untitled" (Rock Formation, Oregon), 1975, Silver Gelatin Print, 14 x 11 in., \$5,000

**LUXEMBOURG** 

Brett Weston, "Untitled" (Beech Forest, Luxembourg), 1971, Silver Gelatin Print, 12 1/2 x 10 1/2 in., \$5,000