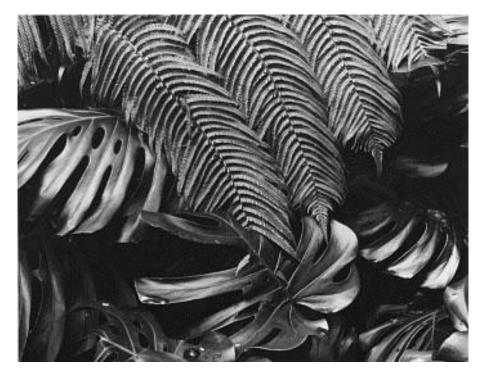

#### **HAWAII**

Brett Weston, "Untitled" (Fern Leaves, Hawaii), 1980, Silver Gelatin Print, 16 x 20 in., \$11,000

See More Works!