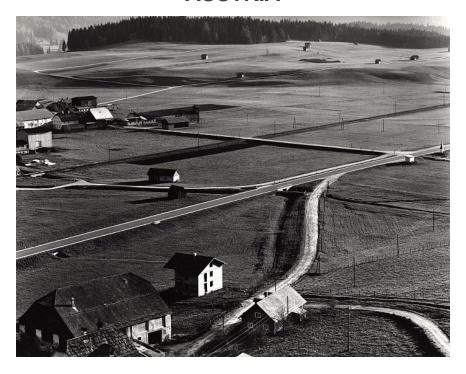

### **AUSTRIA**

Brett Weston, "Untitled" (Farm, Austria), 1971, Silver Gelatin Print, 10 1/2 x 13 in., \$5,000